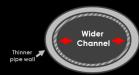

### UNLERSH THE COOLING POWER

A dedicated thermal solution, with 2 fans & 6 pipes, is built exclusively for the brand new Bravo to unleash the complete cooling power for the latest CPU, GPU & memory components.

By enlarging the internal diameter of the thermal pipe & MSI exclusive thermal grease, this new solution will work harmoniously by maximizing 15% of the airflow and reducing 2°C of the heat for smooth gaming performance in such compact chassis.

\*\*Condition of MSI exclusive thermal arease: the average CPU temperature after 4hrs Prime95 testing compared to other normal laptop with other thermal grease.

REDUCE WALL THICKNESS

of the heat pipes

AIRFLOШ