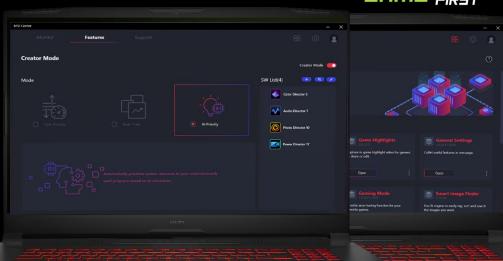

### UNPARALLELED PERSONALIZATION

Feature Set. Get Rid of Burdens

Brand new MSI Center keeps all the exclusive software functions in the pocket. Monitor, adjust and optimize and may useful features are built in one unified system.

New MSI Center gives users maximum flexibility in UI skin color (black/white) and functions. Users are allowed to customize their own personal app list. Avoid lots of unnecessary software and system loading to hit the spot.

#### **Gaming Mode & Smart Priority**

MSI provides both game mode and smart priority for creation or productivity apps, in order to fulfill versatile needs for users.

#### **Gaming Mode**

One-click does it all, optimize all your gaming needs

#### **Smart Priority**

Cooperate with Microsoft Azure to automatically set priority for apps based on Al learning.