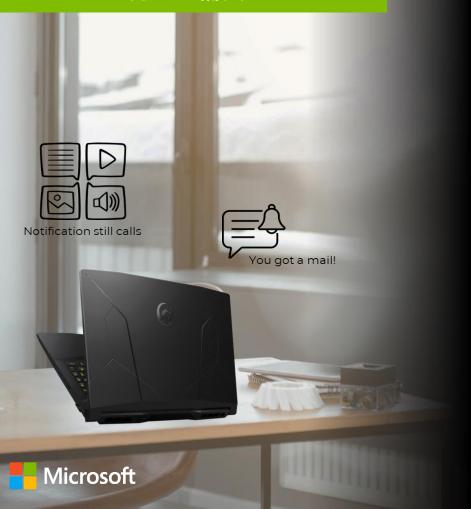

### SEIZE THE MOMENT TO GO

Instant Wake & Play

Modern Standby consists of multiple hardware and software integration of balancing the system to process background tasks while ensuring that the system stays quiet enough to achieve longer battery life (compare to normal idle mode). It's aim to deliver an uninterrupted, responsive, and convenient standby experience, just like a second smartphone.

Quicker Login & Instant On Highly Power-Efficient Hibernation Faster Wi-Fi Connection & Notification Calls