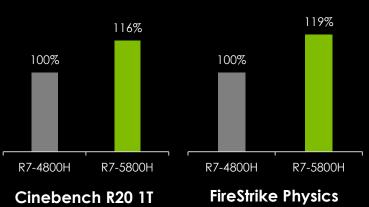

### DESKTOP PERFORMANCE IN LAPTOP

15%

HIGHER MULTI-CORE PERFORMANCE *IE'*.

HIGHER SINGLE-CORE PERFORMANCE HIGHER THAN DT R7-3000

### DESKTOP PERFORMANCE IN LAPTOP

The new R7-5800H's significant gen-to-gen performance

114%

R7-5800H

100%

R7-4800H

Blender 2.81

SSOOM BY