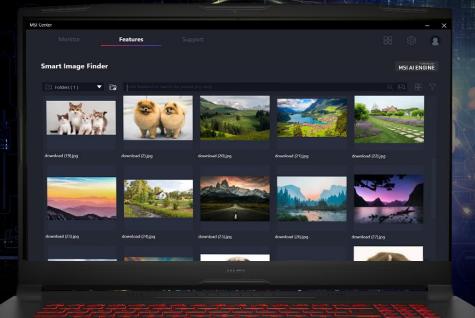

### SMART IMAGE FINDER

The Way That Manage Photo with Al

Smart Image Finder uses lightning–fast intelligent engine to categorize the photos in the laptop and organize your creativity by identifying content based on smart tags.