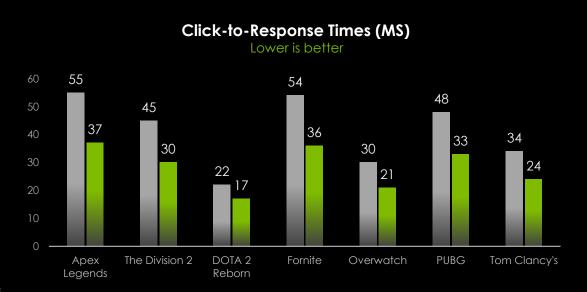

shrink input lag by almost a full frame 1 helping to restore the responsiveness to your game

The new Radeon Anti-Lag feature in Radeon<sup>TM</sup> Software is designed to help reduce input lag in GPU-limited cases.
Radeon Anti-Lag controls the pace of the CPU work to make sure it doesn't get too far ahead of the GPU, reducing the amount of CPU work queued up. As a result, Radeon Anti-Lag can shrink input lag by almost a full frame helping to restore the responsiveness to your game.

Up to 31% Reduction in Lag\*

<sup>\*</sup> The response time might vary by different graphics.

Hearing The Impossible