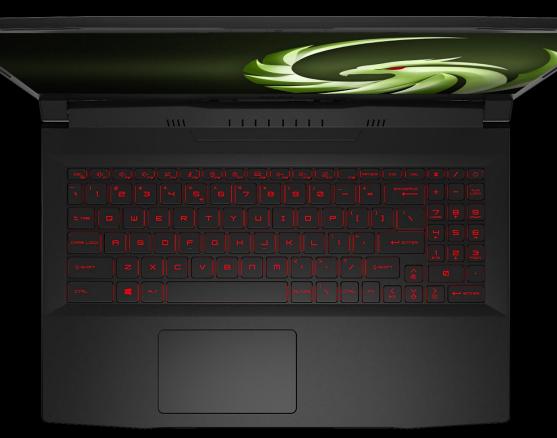

#### A Gamer's Keyboard

To improve robustness, reliability, the new ergonomically-designed keyboard is built on a **solid metal shielding** with **1.7mm of key travel** for better responsive and tactile feedback. Also it comes with a **number-pad**, **backlit** & intuitive **gamers hotkey** preferred functions to meet all the needs from gamers.

### TRUE GAMING KEYBOARD

**Built for a Gamers Choice**— To improve robustness, reliability, the new ergonomically-designed keyboard is built on a solid metal shielding with 1.7mm of key travel for better responsive and tactile feedback. Also it comes with a number-pad, backlit & intuitive gamers hotkey preferred functions to meet all the needs from gamers.

Key Travel

backlit

1.7<sub>mm</sub> Red 20<sub>Million</sub>

Key-press lifetime

Number Pad Metal Shielding

Equipped

For solid typing experience