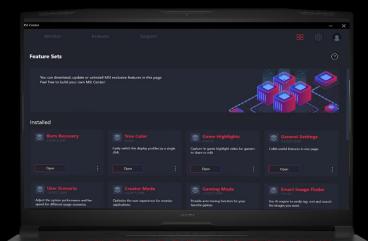

### UNPARALLELED PERSONALIZATION

Feature Set. Get Rid of Burdens

Brand new MSI Center keeps all the exclusive software functions in the pocket. Monitor, adjust and optimize and may useful features are built in one unified system.

New MSI Center gives users maximum flexibility in UI skin color (black/white) and functions. Users are allowed to customize their own personal app list. Avoid lots of unnecessary software and system loading to hit the spot.