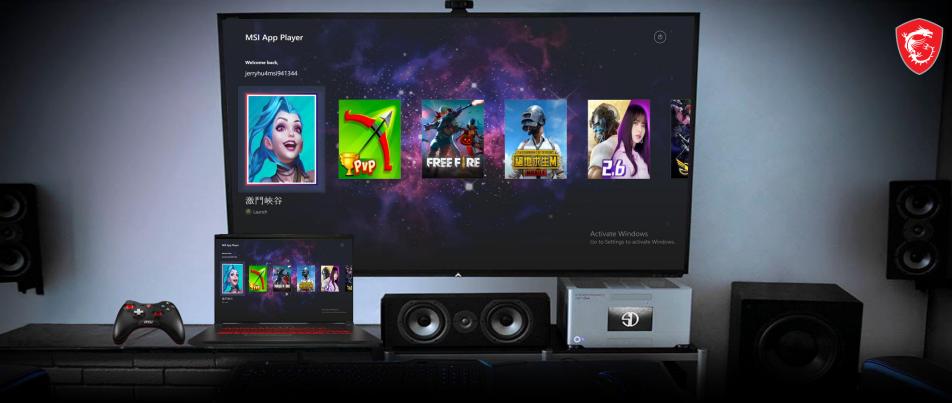

# THE BEST CHOICE FOR MOBILE GAMING

MSI App Player gives seamless gaming experience between mobile and laptop, also have multitasks for Android platform gamin with keyboard and mouse to win your games faster and easier.

Gaming laptop with app payer delivers 6x faster performance than any flagship smartphone & mobile device.

Play Mobile Games as Console with Controller

Console Mode is the latest in **UI dedicatedly** novation on **MSI App Player**, it provides console-like experience to laptop with **intuitive design for mainstream game (wireless) controllers**.

The new UI also offers hot key customization for hard core mobile gamer to enhance game win rate.