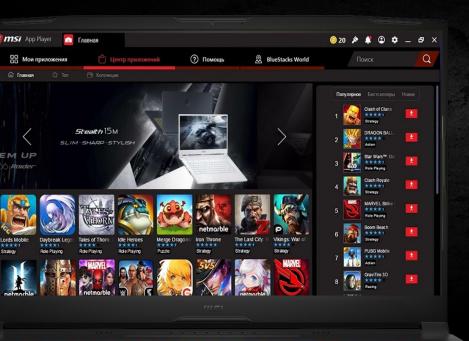

# THE BEST CHOICE FOR MOBILE GAMING

MSI App Player gives seamless gaming experience between mobile and laptop, also have multitasks for Android platform gamin with keyboard and mouse to win your games faster and easier.

Gaming laptop with app payer delivers 6x faster performance than any flagship smartphone & mobile device.

Play Mobile Games as Console with Controller

Console Mode is the latest in **UI dedicatedly** novation on **MSI App Player**, it provides console-like experience to laptop with **intuitive design for mainstream game (wireless) controllers**.

The new UI also offers hot key customization for hard core mobile gamer to enhance game win rate.