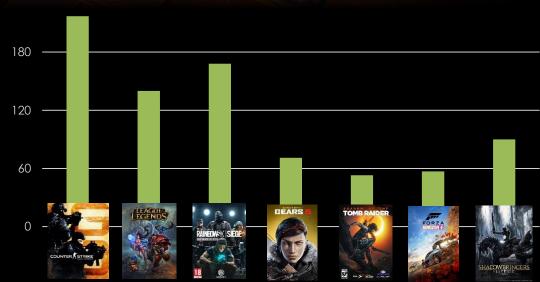

#### Mighty Power to Game On

Play your games with the next leap gaming performance with up to AMD **Ryzen 5000H series** Processor and Radeon<sup>RX</sup> **RX5500M** Graphic.

### NEXT LEVEL IDBOP GRMING, EVERYWHERE

The new Bravo 15 comes with AMD Radeon™ RX 5500M graphics powers the world's most technologically advanced 1080P gaming laptops. Powered by the groundbreaking 7nm RDNA architecture, the Radeon RX 5500M delivers a full spectrum of exceptional gaming performance while on the go.