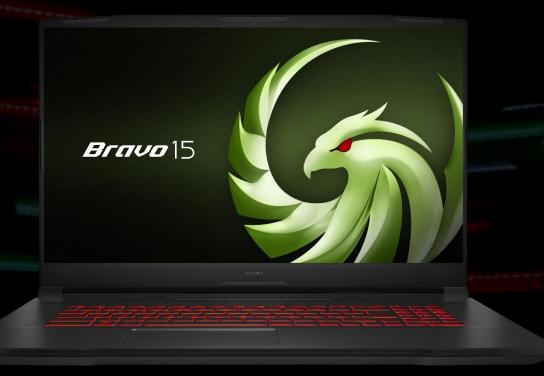

# Brava 15

### PROPUCT PESIGN

MSI EXCLUSIVE

# THUNDERBIRD WITH THUNDERBIRD SYMBOL

Adopted with the sprit of MSI's DNA, the Thunderbird Logo comes with multilevel denting process to have a refraction stereo sense of sight.

#### <mark>WINGS</mark> CONTOUR

The surface comes with the deco of carving craft, which is devised through a multi-layered, high-precision process, to come out the final wings contour.

# THE MSI LOGO & WIPE-VISIONAL STYLE

See wider & play keen with a **5mm thin bezel & 81~85% screen-to-body ratio** design. The iconic **MSI Logo** also represents the promise of MSI's Gaming Identity.

### UNSTRINED CLEAN LOOK

To represent the pure beauty of a immaculate design, the C-side & touchpad comes with a clean and neat look with red backlit to pop out the color.