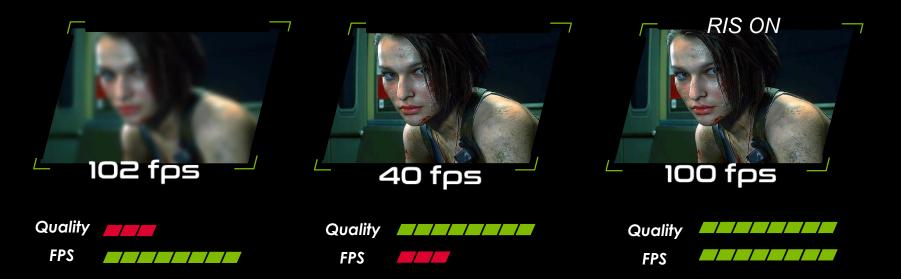

### RAPEON IMAGE SHARPENING

Improved Image Quality with Virtually No Performance Hit

Radeon Image Sharpening (RIS) is a contrast-adaptive sharpening algorithm designed to intelligently enhance details to deliver crisp-looking visuals with minimal performance impact.