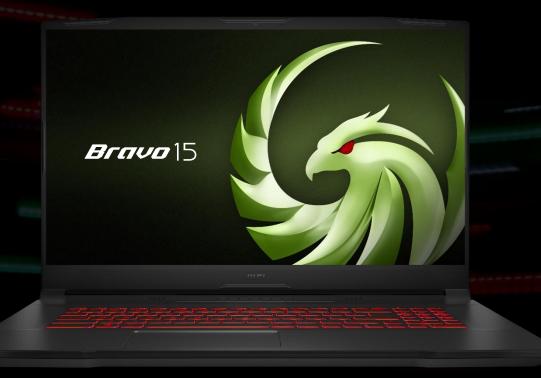

# THE MSI LOGO & WIPE-VISIONAL STYLE

See wider & play keen with a **5mm thin bezel & 81~85% screen-to-body ratio** design. The iconic **MSI Logo** also represents the promise of MSI's Gaming Identity.

### UNSTRINED CLEAN LOOK

To represent the pure beauty of a immaculate design, the C-side & touchpad comes with a clean and neat look with red backlit to pop out the color.