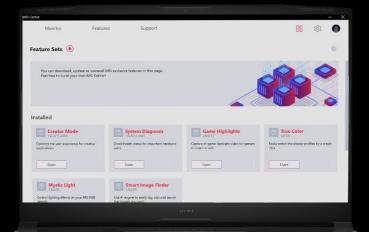

### UNPARALLELED PERSONALIZATION

Feature Set. Get Rid of Burdens

Brand new MSI Center keeps all the exclusive software functions in the pocket. Monitor, adjust and optimize and may useful features are built in one unified system.

New MSI Center gives users maximum flexibility in UI skin color (black/white) and functions. Users are allowed to customize their own personal app list. Avoid lots of unnecessary software and system loading to hit the spot.