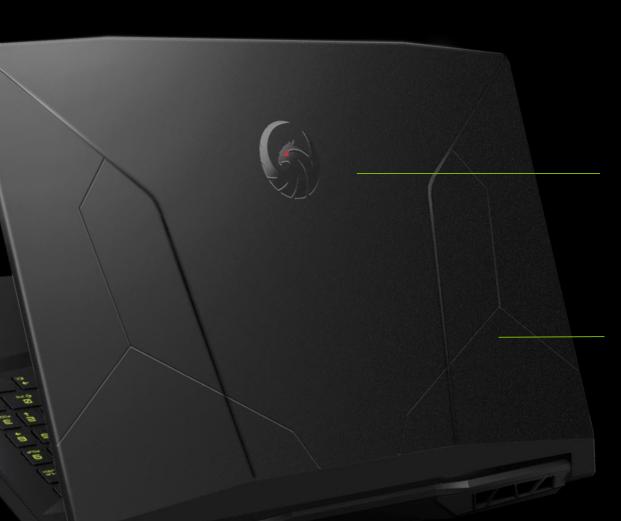

# THUNDERBIRD WITH THUNDERBIRD SYMBOL

Adopted with the sprit of MSI's DNA, the Thunderbird Logo comes with multilevel denting process to have a refraction stereo sense of sight.

#### <mark>WINGS</mark> CONTOUR

The surface comes with the deco of carving craft, which is devised through a multi-layered, high-precision process, to come out the final wings contour.