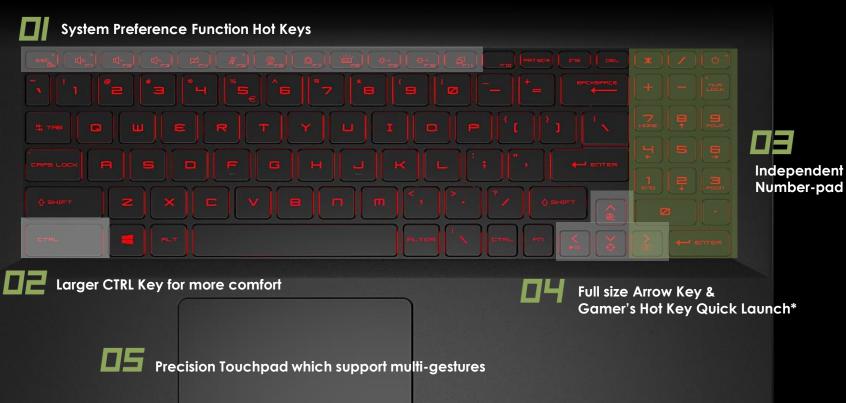

#### A Gamer's Keyboard

To improve robustness, reliability, the new ergonomically-designed keyboard is built on a **solid metal shielding** with **1.7mm of key travel** for better responsive and tactile feedback. Also it comes with a **number-pad**, **backlit** & intuitive **gamers hotkey** preferred functions to meet all the needs from gamers.

### TRUE GAMING KEYBOARD

**Built for a Gamers Choice**— To improve robustness, reliability, the new ergonomically-designed keyboard is built on a solid metal shielding with 1.7mm of key travel for better responsive and tactile feedback. Also it comes with a number-pad, backlit & intuitive gamers hotkey preferred functions to meet all the needs from gamers.

Key Travel

backlit

1.7<sub>mm</sub> Red 20<sub>Million</sub>

Key-press lifetime

Number Pad Metal Shielding

Equipped

For solid typing experience