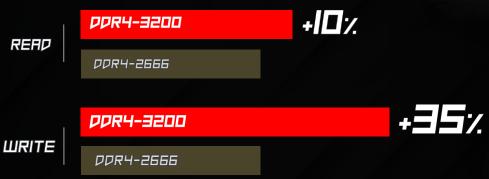

### PPR4-3200 MEMORY

Get the mighty performance out of your laptop with support of the latest DDR4-3200 memory. Enjoy the faster system speed and responsiveness, the new standard will take your gaming experience to the next level.

<sup>\*</sup>Dual channel performance test by AIDA64. Performance may vary by system setting and configuration . \*\*Optional. Actual specification may vary by configurations.